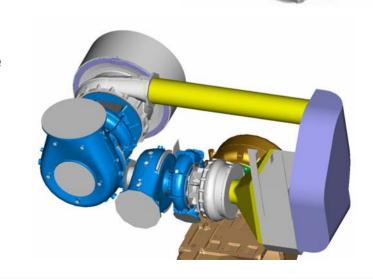

## **Progress Highlights:**

- Variable flow area components simulations (1D, CFD), completed
- Conceptual study of variable compressor area component, in progress
- PTI / PTO test unit design and manufacturing complete
- Special bearing configurations
- Electric or hydraulic actuators studies, in progress