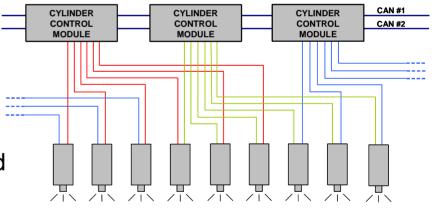

## **Progress Highlights:**

- •Turbocharger PTI modelling and preliminary controller design
- •Turbocharger vibration control solutions and actuators measurements setup
- Identification of faults, engine load estimation models, tests for cylinder balancing
- •Definition of adaptive control system structure and preliminary prototype testing
- Prototype system design in progress Tests planned for 2006