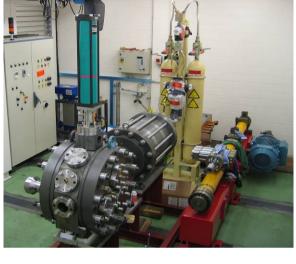

## **Highlights**

 New test facility based on spray combustion chamber (SCC) representative of large diesel engine combustion systems complemented by the major auxiliary systems, commissioning pending.