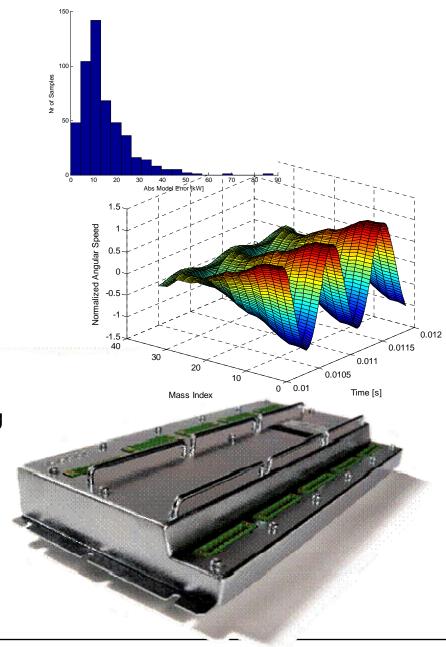

## **Progress Highlights:**

- Feasibility studies conducted and reported
- Prototype estimation and observer algorithms on Common Rail engines under reliability testing
- Prototype algorithms for monitoring and diagnostics of engine malfunctions in long-term testing, advanced active vibration control implemented, in prototype testing
- Prototype of advanced controller manufactured 6L46CR laboratory engine converted for testing, engine started 19.6.2006