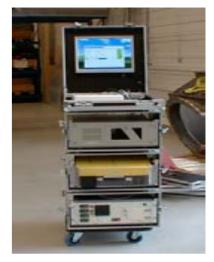

Test set-up for on-board measurements

Individual cylinder NO measurement with new designed sample transfer tube

Partners: