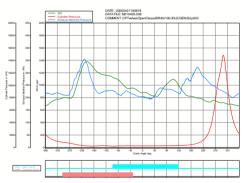

Test set-up for on-board measurements

Individual cylinder NO measurement with new designed sample transfer tube

Partners: